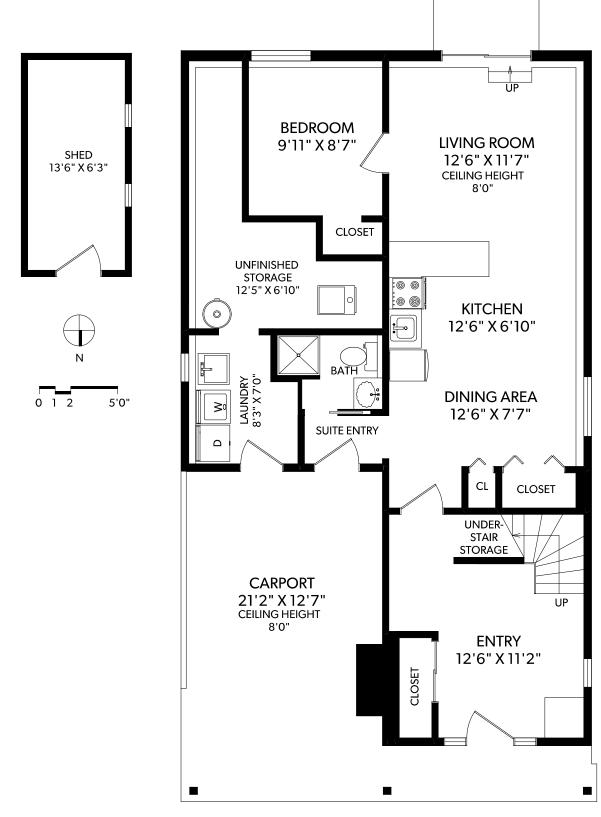

## **MAIN FLOOR**

Sotheby's | Canada

INTERNATIONAL REALTY

| FLOOR | FINISHED | UNFINISHED | TOTAL | OTHER AREAS |     |
|-------|----------|------------|-------|-------------|-----|
| MAIN  | 1301     | 0          | 1301  | CARPORT     | 273 |
| LOWER | 826      | 121        | 947   | DECK        | 202 |
| TOTAL | 2127     | 121        | 2248  | SHED        | 102 |

All information furnished regarding this property is from sources deemed reliable but no warranty or representation is made to the accuracy thereof.

Sotheby's

INTERNATIONAL REALTY

Canada

| FLOOR | FINISHED | UNFINISHED | TOTAL | OTHER AREAS |     |
|-------|----------|------------|-------|-------------|-----|
| MAIN  | 1301     | 0          | 1301  | CARPORT     | 273 |
| LOWER | 826      | 121        | 947   | DECK        | 202 |
| TOTAL | 2127     | 121        | 2248  | SHED        | 102 |