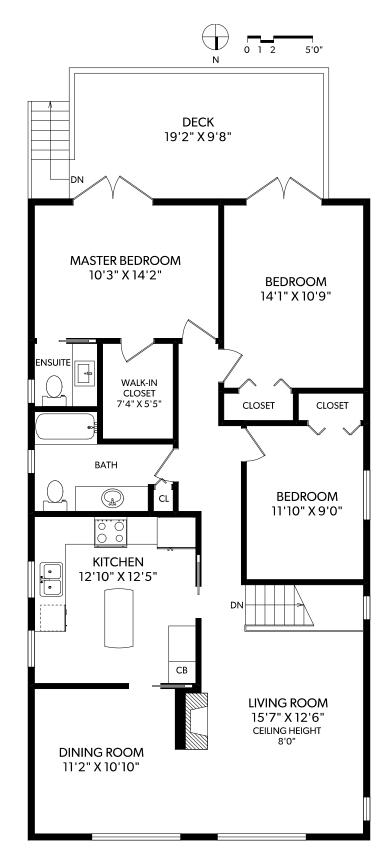

## **MAIN FLOOR**

Sotheby's | Canada

INTERNATIONAL REALTY

| FLOOR | FINISHED | UNFINISHED | TOTAL | OTHER AREAS |     |
|-------|----------|------------|-------|-------------|-----|
| MAIN  | 1301     | 0          | 1301  | CARPORT     | 273 |
| LOWER | 826      | 121        | 947   | DECK        | 202 |
| TOTAL | 2127     | 121        | 2248  | SHED        | 102 |

All information furnished regarding this property is from sources deemed reliable but no warranty or representation is made to the accuracy thereof.

Sotheby's

INTERNATIONAL REALTY

Canada

| FLOOR | FINISHED | UNFINISHED | TOTAL | OTHER AREAS |     |
|-------|----------|------------|-------|-------------|-----|
| MAIN  | 1301     | 0          | 1301  | CARPORT     | 273 |
| LOWER | 826      | 121        | 947   | DECK        | 202 |
| TOTAL | 2127     | 121        | 2248  | SHED        | 102 |