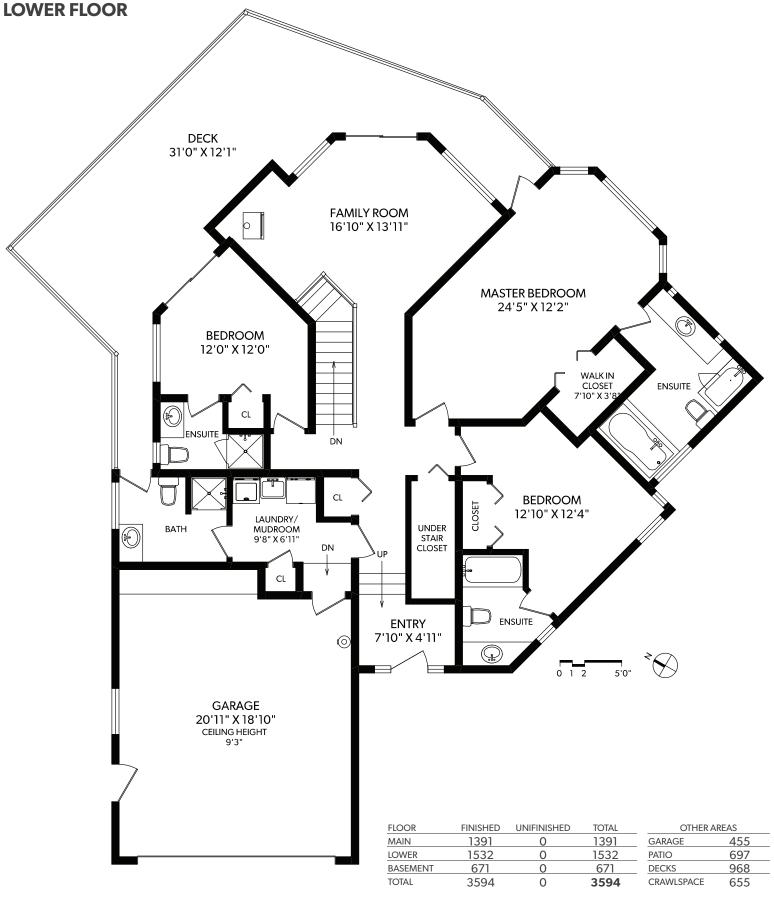

### **MAIN FLOOR**

| FLOOR    | FINISHED | UNIFINISHED | TOTAL |
|----------|----------|-------------|-------|
| MAIN     | 1391     | 0           | 1391  |
| LOWER    | 1532     | 0           | 1532  |
| BASEMENT | 671      | 0           | 671   |
| TOTAL    | 3594     | Ο           | 3594  |

| OTHER AREAS |     |  |
|-------------|-----|--|
| GARAGE      | 455 |  |
| PATIO       | 697 |  |
| DECKS       | 968 |  |
| CRAWLSPACE  | 655 |  |

OTLIED ADEAC

## **3409 KARGER TERRACE**

DOCUMENT PREPARED FOR THE EXCLUSIVE USE OF

\*PERSONAL REAL ESTATE CORPORATION ORDERS@REALFOTO.CA MEASURED 02/05/2010 BY JORDAN GREENWOOD

| FLOOR    | FINISHED | UNIFINISHED | TOTAL |
|----------|----------|-------------|-------|
| MAIN     | 1391     | 0           | 1391  |
| LOWER    | 1532     | 0           | 1532  |
| BASEMENT | 671      | 0           | 671   |
| TOTAL    | 3594     | 0           | 3594  |