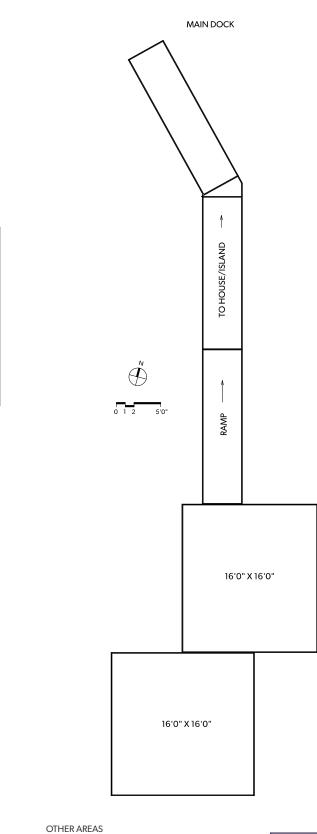

## DOCKS

GUEST DOCK

RAMP

DOCK 20'0" X 6'0'

213

763

98

758

188

ORDERS@REALFOTO.CA MEASURED 06/12/2017 BY KARA ANDERSON

UNFINISHED

0

0

TOTAL

1070

1070

CABIN

DECKS

BALCONY

MAIN DOCK

GUEST DOCK

All information furnished regarding this property is from sources deemed reliable but no warranty or representation is made to the accuracy thereof.