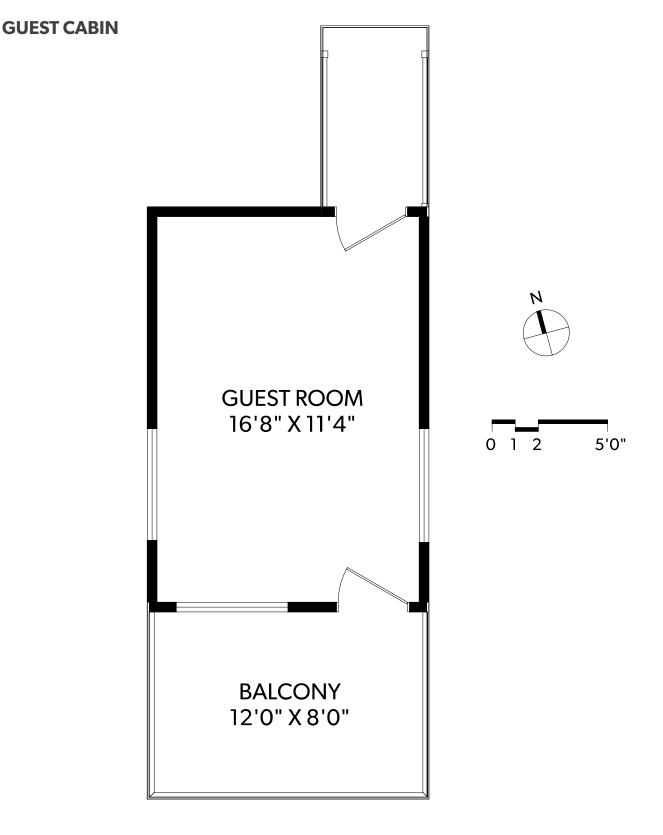

213

763

98

758

188

ORDERS@REALFOTO.CA MEASURED 06/12/2017 BY KARA ANDERSON

UNFINISHED

0

0

TOTAL

1070

1070

CABIN

DECKS

BALCONY

MAIN DOCK

GUEST DOCK

All information furnished regarding this property is from sources deemed reliable but no warranty or representation is made to the accuracy thereof.