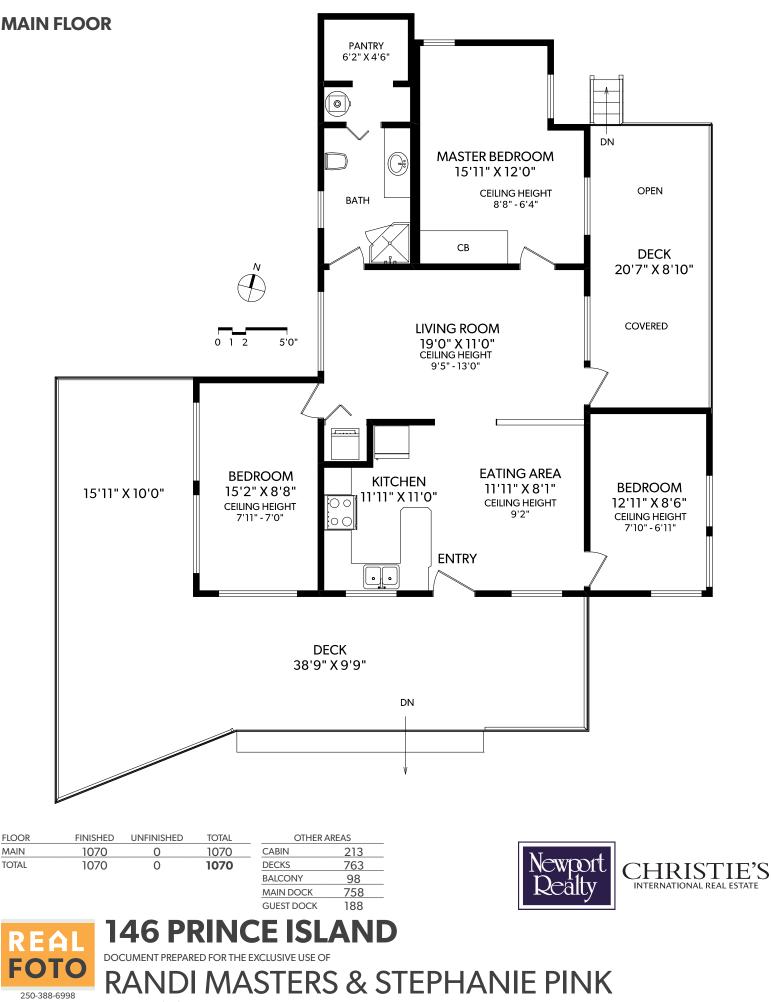

## **REAL FOTO** 250-388-6998

FINISHED

1070

1070

FLOOR

MAIN

TOTAL

146 PRINCE ISLAND DOCUMENT PREPARED FOR THE EXCLUSIVE USE OF RANDI MASTERS & STEPHANIE PINK

213

763

98

758

188

ORDERS@REALFOTO.CA MEASURED 06/12/2017 BY KARA ANDERSON

UNFINISHED

0

0

TOTAL

1070

1070

CABIN

DECKS

BALCONY

MAIN DOCK

GUEST DOCK

All information furnished regarding this property is from sources deemed reliable but no warranty or representation is made to the accuracy thereof.