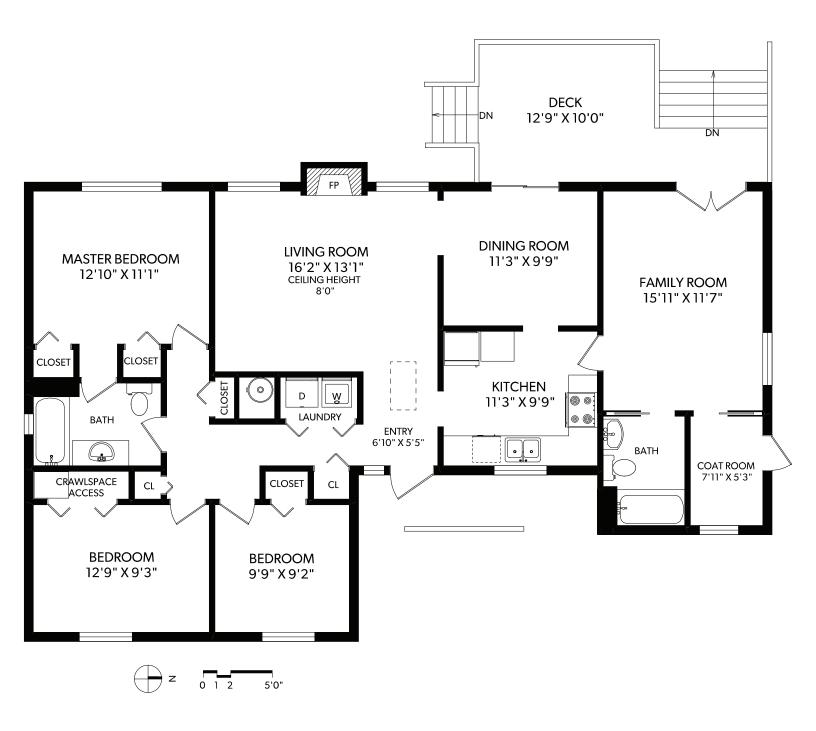

| FLOOR | FINISHED | UNIFINISHED | TOTAL | OTHER A    | OTHER AREAS |  |  |
|-------|----------|-------------|-------|------------|-------------|--|--|
| MAIN  | 1501     | 0           | 1501  | DECK       | 171         |  |  |
| TOTAL | 1501     | 0           | 1501  | CRAWLSPACE | 1501        |  |  |

## **6756 CENTRAL SAANICH ROAD**

ORDERS@REALFOTO.CA MEASURED 06/15/2017 BY VICTORIA JONES

| FLOOR | FINISHED | UNIFINISHED | TOTAL | OTHER A    | OTHER AREAS |  |
|-------|----------|-------------|-------|------------|-------------|--|
| MAIN  | 1501     | 0           | 1501  | DECK       | 171         |  |
| TOTAL | 1501     | 0           | 1501  | CRAWLSPACE | 1501        |  |

## **6756 CENTRAL SAANICH ROAD**

DOCUMENT PREPARED FOR THE EXCLUSIVE USE OF

JANE JOHNSTON\*
\*PERSONAL REAL ESTATE CORPORATION

250-388-6998 \*PERSONAL REAL ESTATE CORPORATION
MEASURED 06/15/2017 BY VICTORIA JONES