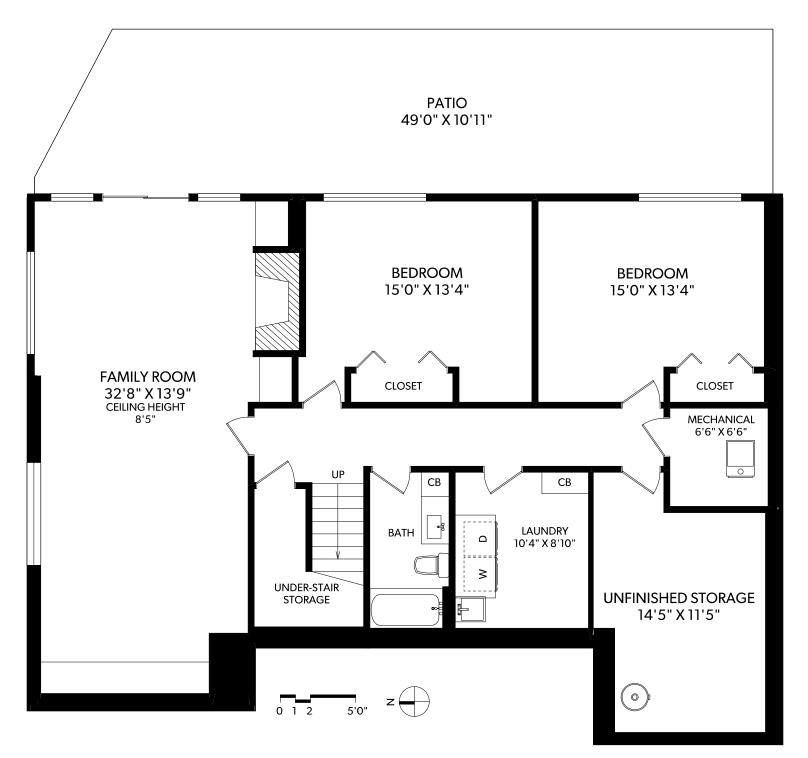

## **UPPER FLOOR**

| FLOOR | FINISHED | UNIFINISHED | TOTAL | OTHER AREAS |     |
|-------|----------|-------------|-------|-------------|-----|
| MAIN  | 1652     | 0           | 1652  | GARAGE      | 625 |
| UPPER | 472      | 0           | 472   | DECK        | 485 |
| LOWER | 1451     | 206         | 1657  | BALCONY     | 96  |
| TOTAL | 3575     | 206         | 3781  | PATIO       | 510 |

| FLOOR | FINISHED | UNIFINISHED | TOTAL | OTHER   | OTHER AREAS |  |
|-------|----------|-------------|-------|---------|-------------|--|
| MAIN  | 1652     | 0           | 1652  | GARAGE  | 625         |  |
| UPPER | 472      | 0           | 472   | DECK    | 485         |  |
| LOWER | 1451     | 206         | 1657  | BALCONY | 96          |  |
| TOTAL | 3575     | 206         | 3781  | PATIO   | 510         |  |