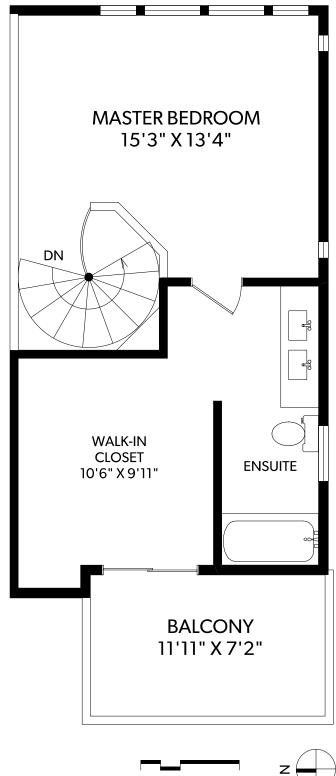

## **UPPER FLOOR**

| FLOOR | FINISHED | UNIFINISHED | TOTAL | OTHER AREAS |     |
|-------|----------|-------------|-------|-------------|-----|
| MAIN  | 1652     | 0           | 1652  | GARAGE      | 625 |
| UPPER | 472      | 0           | 472   | DECK        | 485 |
| LOWER | 1451     | 206         | 1657  | BALCONY     | 96  |
| TOTAL | 3575     | 206         | 3781  | PATIO       | 510 |