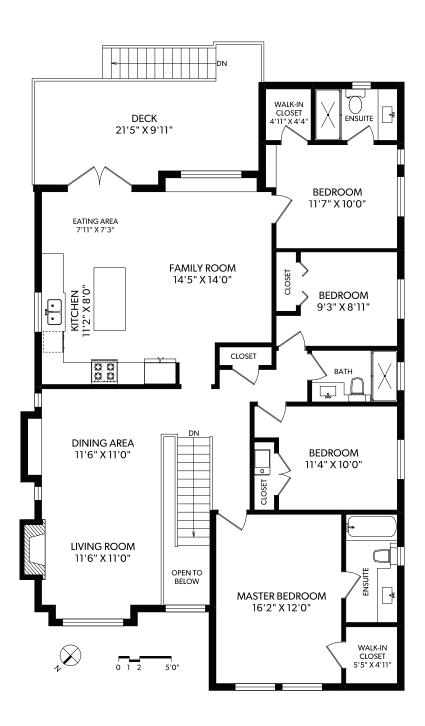

## **MAIN FLOOR**

| FLOOR  | FINISHED | UNIFINISHED | TOTAL | OTH   | OTHER AREAS |  |
|--------|----------|-------------|-------|-------|-------------|--|
| MAIN   | 1747     | 0           | 1747  | DECK  | 224         |  |
| GROUND | 2137     | 0           | 2137  | PATIO | 713         |  |
| TOTAL  | 3884     | 0           | 3884  |       |             |  |