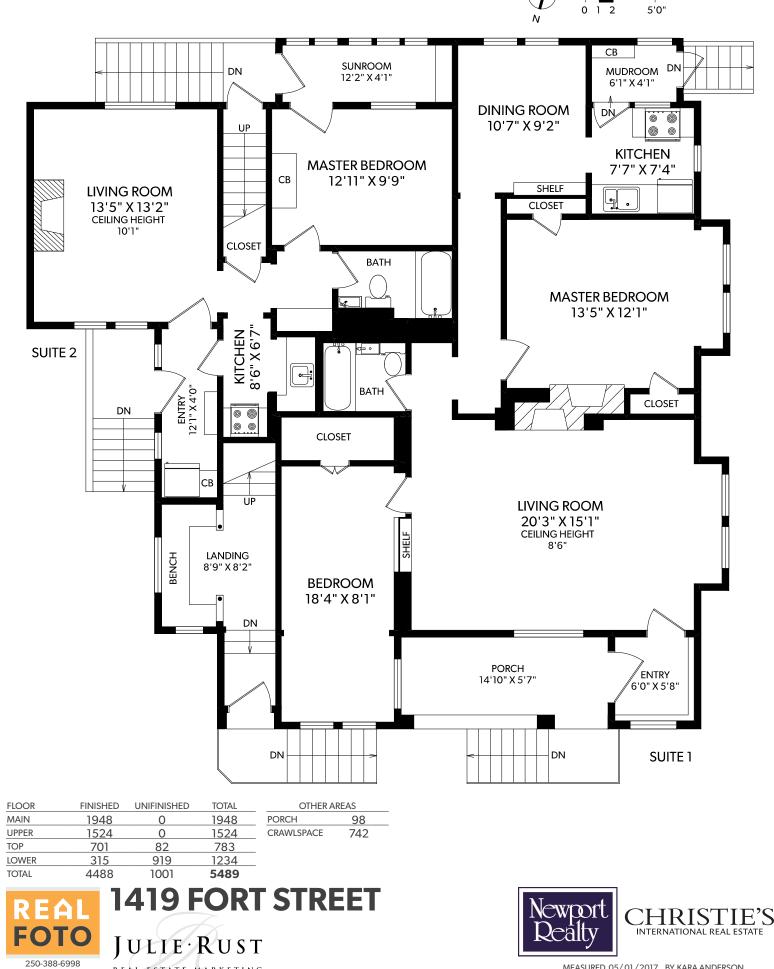

1948

1524

701

315

4488

FLOOR

MAIN

UPPER

LOWER

TOTAL

R

TOP

ORDERS@REALFOTO.CA REALESTATE MARKETING

MEASURED 05/01/2017 BY KARA ANDERSON

CHRISTIE'S

INTERNATIONAL REAL ESTATE

## **LOWER FLOOR**

| FLOOR                 | FINISHED | UNIFINISHED | TOTAL | OTHER AREAS |     |
|-----------------------|----------|-------------|-------|-------------|-----|
| MAIN                  | 1948     | 0           | 1948  | PORCH       | 98  |
| UPPER                 | 1524     | 0           | 1524  | CRAWLSPACE  | 742 |
| TOP                   | 701      | 82          | 783   | _           |     |
| LOWER                 | 315      | 919         | 1234  | _           |     |
| TOTAL                 | 4488     | 1001        | 5489  |             |     |
| DEAT 1419 FORT STREET |          |             |       |             |     |