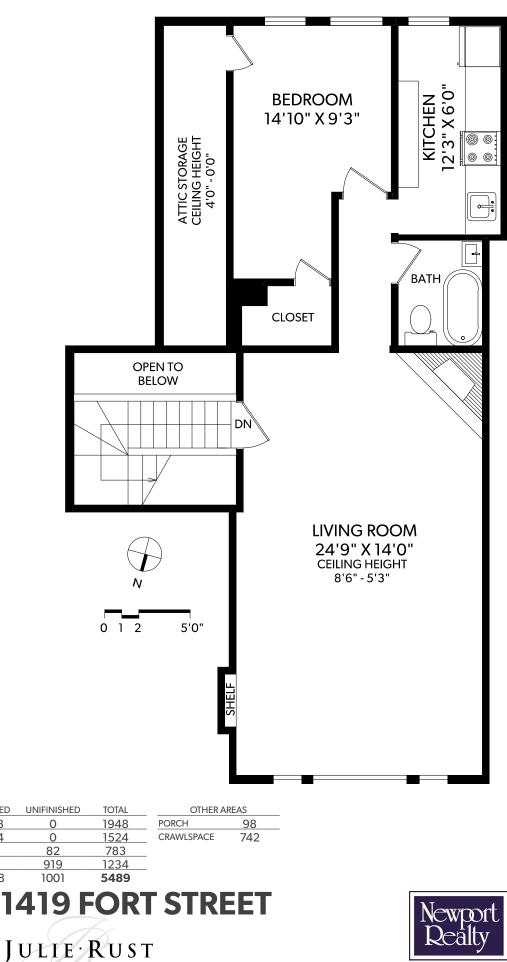

## **LOWER FLOOR**

| FLOOR                 | FINISHED | UNIFINISHED | TOTAL | OTHER AREAS |     |
|-----------------------|----------|-------------|-------|-------------|-----|
| MAIN                  | 1948     | 0           | 1948  | PORCH       | 98  |
| UPPER                 | 1524     | 0           | 1524  | CRAWLSPACE  | 742 |
| TOP                   | 701      | 82          | 783   | _           |     |
| LOWER                 | 315      | 919         | 1234  | _           |     |
| TOTAL                 | 4488     | 1001        | 5489  |             |     |
| DEAT 1419 FORT STREET |          |             |       |             |     |