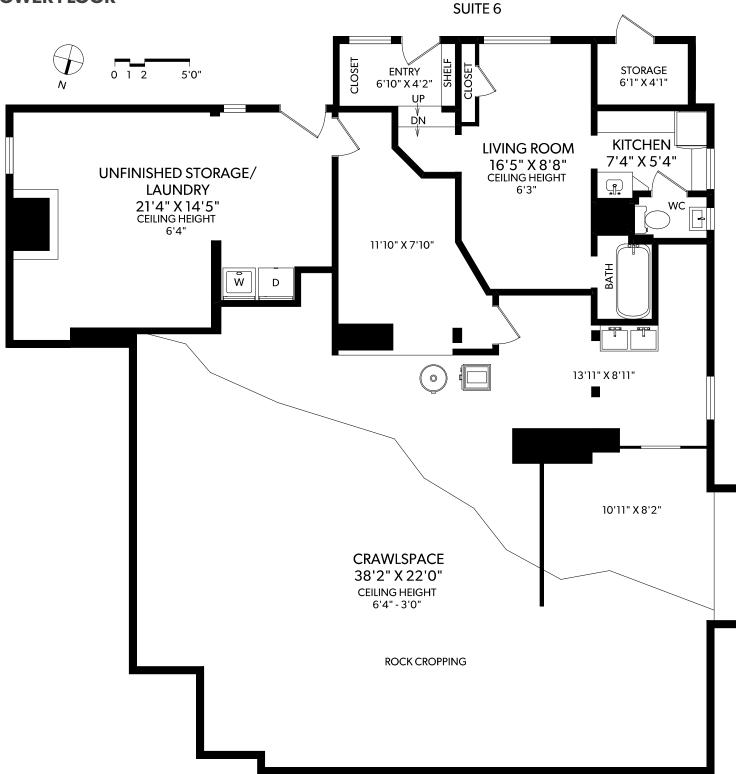

## **LOWER FLOOR**

| FLOOR                 | FINISHED | UNIFINISHED | TOTAL | OTHER AREAS |     |
|-----------------------|----------|-------------|-------|-------------|-----|
| MAIN                  | 1948     | 0           | 1948  | PORCH       | 98  |
| UPPER                 | 1524     | 0           | 1524  | CRAWLSPACE  | 742 |
| TOP                   | 701      | 82          | 783   | _           |     |
| LOWER                 | 315      | 919         | 1234  | _           |     |
| TOTAL                 | 4488     | 1001        | 5489  |             |     |
| DEAT 1419 FORT STREET |          |             |       |             |     |