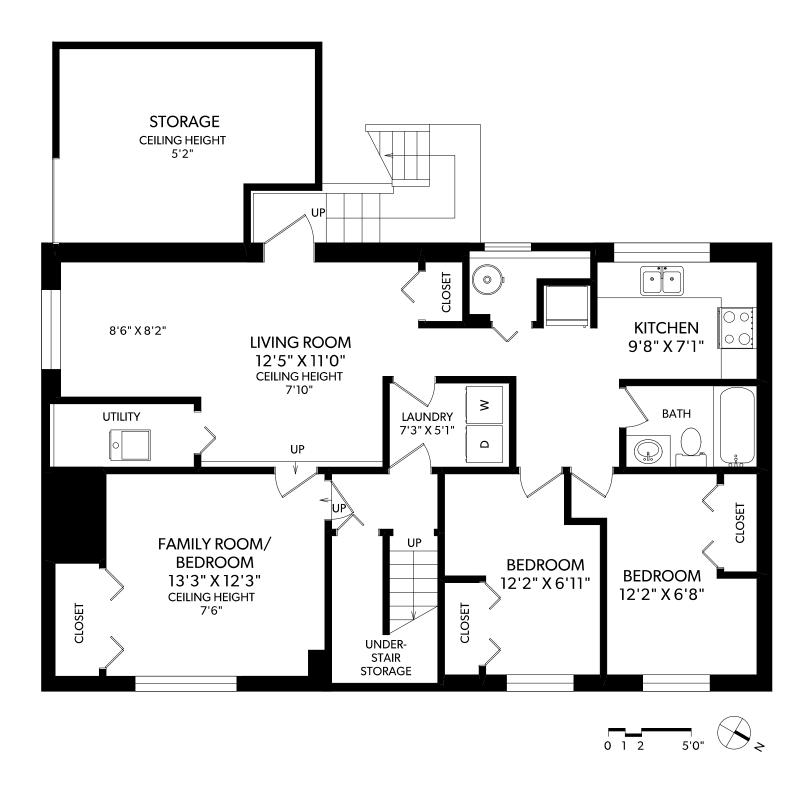

## **LOWER FLOOR**

| FLOOR | FINISHED | UNIFINISHED | TOTAL | OTHER   | OTHER AREAS |  |
|-------|----------|-------------|-------|---------|-------------|--|
| MAIN  | 1202     | 0           | 1202  | CARPORT | 231         |  |
| LOWER | 1166     | 36          | 1202  | DECK    | 221         |  |
| TOTAL | 2368     | 36          | 2404  | STORAGE | 185         |  |