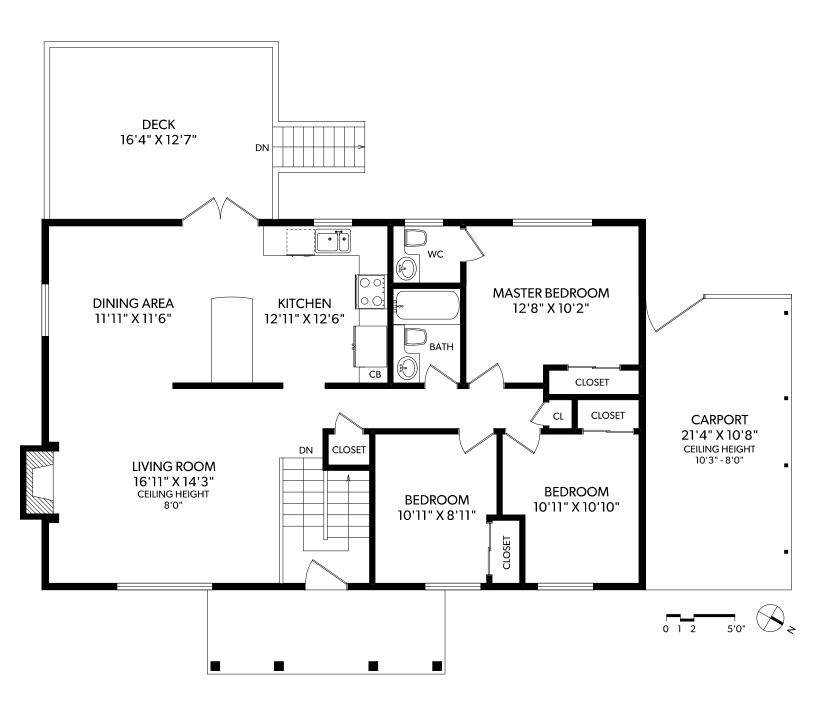

## **MAIN FLOOR**

| FLOOR | FINISHED | UNIFINISHED | TOTAL | OTHER AREAS |     |  |
|-------|----------|-------------|-------|-------------|-----|--|
| MAIN  | 1202     | 0           | 1202  | CARPORT     | 231 |  |
| LOWER | 1166     | 36          | 1202  | DECK        | 221 |  |
| TOTAL | 2368     | 36          | 2404  | STORAGE     | 185 |  |