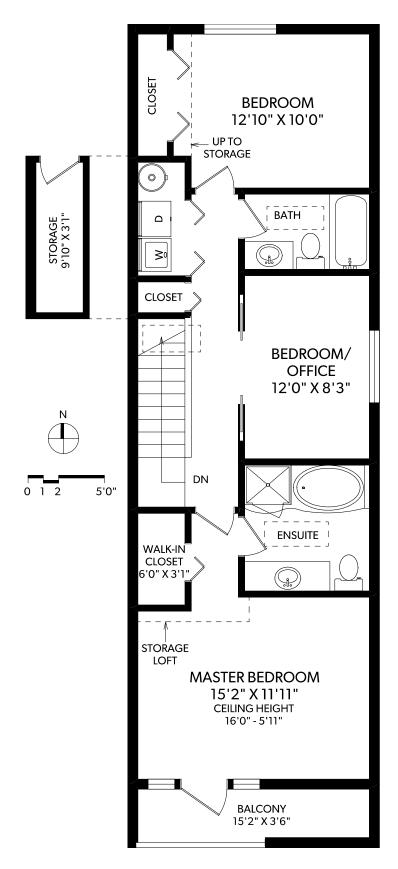

#### **UPPER FLOOR**

| FLOOR | FINISHED | UNIFINISHED<br>0 | TOTAL 747 | OTHER AREAS |     |
|-------|----------|------------------|-----------|-------------|-----|
| MAIN  | 747      |                  |           | PORCH       | 144 |
| UPPER | 828      | 0                | 828       | BALCONY     | 108 |
| TOTAL | 1575     | 0                | 1575      | CARPORT     | 240 |

## **3-1250 JOHNSON STREET**

JULIE · RUST

MEASURED 10/19/2016 BY KARA ANDERSON

| FLOOR | FINISHED | UNIFINISHED | TOTAL | OTHER AREAS |     |
|-------|----------|-------------|-------|-------------|-----|
| MAIN  | 747      | 0           | 747   | PORCH       | 144 |
| UPPER | 828      | 0           | 828   | BALCONY     | 108 |
| TOTAL | 1575     | 0           | 1575  | CARPORT     | 240 |