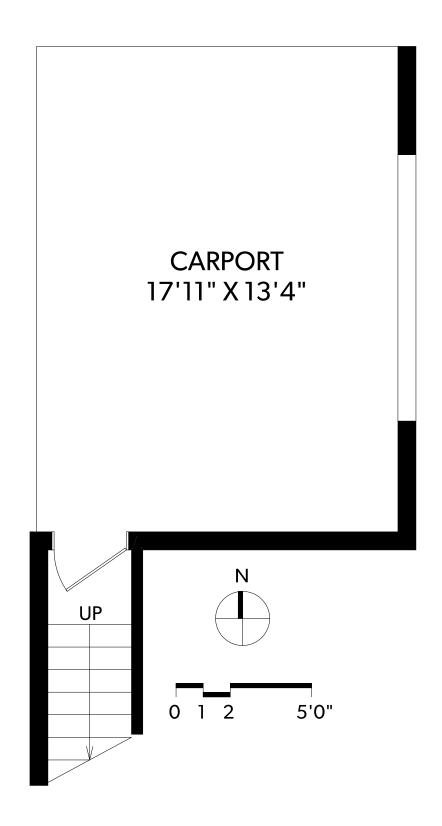

## **3-1250 JOHNSON STREET**

JULIE · RUST

MEASURED 10/19/2016 BY KARA ANDERSON

| FLOOR | FINISHED | UNIFINISHED | TOTAL | OTHER AREAS |     |
|-------|----------|-------------|-------|-------------|-----|
| MAIN  | 747      | 0           | 747   | PORCH       | 144 |
| UPPER | 828      | 0           | 828   | BALCONY     | 108 |
| TOTAL | 1575     | 0           | 1575  | CARPORT     | 240 |